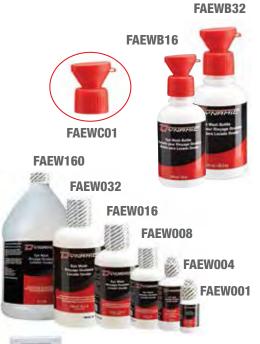

### **Eyewash Stations & Sterile Solutions**

| ISOTONIC SOLUTIONS |                                         |  |
|--------------------|-----------------------------------------|--|
| PART NO            | DESCRIPTION                             |  |
| FAEW001            | Isotonic Solution Sterile 1 oz/ 30 ml   |  |
| FAEW004            | Isotonic Solution Sterile 4 oz/ 118 ml  |  |
| FAEW008            | Isotonic Solution Sterile 8 oz/ 250 ml  |  |
| FAEW016            | Isotonic Solution Sterile 16 oz/ 500 ml |  |
| FAEW032            | Isotonic Solution Sterile 32 oz/ 1L     |  |
| FAEW160            | Isotonic Solution Sterile 128 oz/ 4L    |  |
|                    |                                         |  |

## PART NO DESCRIPTION FAEWB16 Eye wash empty bottle with eye cup 16 oz/ 500 ml FAEWB32 Eye wash empty bottle with eye cup 32 oz / 1L FAEWC01 Eye cup for 16 oz/ 500 ml and 32 oz/ 1L bottle

|                  | FAEWB16<br>FAEWB32 |
|------------------|--------------------|
| Zivene<br>4 = 15 | FAEWC01            |
|                  |                    |