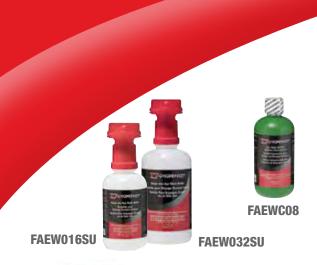

# Single Use Eyewash Stations & Sterile Solutions with Eye Cup

FAEWS6514F

FAEWS1416F

FAEWS1113F

FAEWS1213F

**FAEWS6514** 

**FAEWS1416** 

**FAEWS1113** 

| SINGLE USE COMPLETE EYEWASH STATIONS |                                                                                                                                                        |  |
|--------------------------------------|--------------------------------------------------------------------------------------------------------------------------------------------------------|--|
| PART NO                              | DESCRIPTION                                                                                                                                            |  |
| FAEWS6514F                           | Eyewash Complete Station include panel #FAEWS6514<br>Plus (1) 32oz / 1L bottle of Isotonic Solution with Eye Cup<br>#FAEW032SU (single use)            |  |
| FAEWS1416F                           | Eye Wash Complete Station include panel #FAEWS1416<br>Plus (2) 32oz / 1L bottle of Isotonic Solution with Eye Cup attach<br>#FAEW032SU (single use)    |  |
| FAEWS1113F                           | Eye Wash Complete Station include panel #FAEWS1113<br>Plus (1) 16oz / 500ml bottle of Isotonic Solution with Eye Cup attach<br>#FAEW016SU (single use) |  |
| FAEWS1213F                           | Eye Wash Complete Station include panel #FAEWS1213<br>Plus (2) 16oz / 500ml bottles of Isotonic Solution with Eye Cup<br>#FAEW016SU (single use)       |  |

| PANEL ONLY FOR SINGLE USE COMPLETE EYEWASH STATIONS |                                                                                           |
|-----------------------------------------------------|-------------------------------------------------------------------------------------------|
| PART NO                                             | DESCRIPTION                                                                               |
| FAEWS6514                                           | Eye Wash Station Panel only for (1) 32oz / 1L bottle #FAEW032SU Panel Size: 6.5" X 14"    |
| FAEWS1416                                           | Eye Wash Station Panel only for (2) 32oz / 1L bottle No: FAEW032SU Panel Size: 6.5" X 17" |
| FAEWS1113                                           | Eye Wash Station Panel only for (1) 16oz / 1L bottle No: FAEW016SU Panel Size: 11" X 14"  |
| FAEWS1213                                           | Eye Wash Station Panel only for (2) 16oz / 500ml bottles #FAEW016SU Panel Size: 12" x 13" |