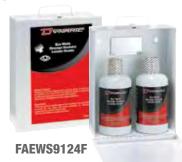

**EYEWASH STATIONS WITH ISOTONIC SOLUTION** 

| BACTAL CYCLAGA | CIL CTATIONS | WITH ICOTO | NIO COLUTION |
|----------------|--------------|------------|--------------|
| METAL EYEWA    | ISH STATIONS | WITH 15010 | NIC SOLUTION |

| PART NO    | DESCRIPTION                                                |
|------------|------------------------------------------------------------|
| FAEWS9124F | Eye Wash complete station includes metal box FAK13MBS plus |
|            | two (2) bottles of Isotonic solution FAEW032 32 oz / 1L    |