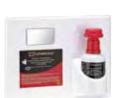

| SINGLE USE COMPLETE EYEWASH STATIONS |                                                                                                                                                        |  |
|--------------------------------------|--------------------------------------------------------------------------------------------------------------------------------------------------------|--|
| PART NO                              | DESCRIPTION                                                                                                                                            |  |
| FAEWS6514F                           | Eyewash Complete Station include panel #FAEWS6514<br>Plus (1) 32oz / 1L bottle of Isotonic Solution with Eye Cup<br>#FAEW032SU (single use)            |  |
| FAEWS1416F                           | Eye Wash Complete Station include panel #FAEWS1416<br>Plus (2) 32oz / 1L bottle of Isotonic Solution with Eye Cup attach<br>#FAEW032SU (single use)    |  |
| FAEWS1113F                           | Eye Wash Complete Station include panel #FAEWS1113<br>Plus (1) 16oz / 500ml bottle of Isotonic Solution with Eye Cup attach<br>#FAEW016SU (single use) |  |
| FAEWS1213F                           | Eye Wash Complete Station include panel #FAEWS1213<br>Plus (2) 16oz / 500ml bottles of Isotonic Solution with Eye Cup<br>#FAEW016SU (single use)       |  |

| PANEL ONLY FOR SINGLE USE COMPLETE EYEWASH STATIONS |                                                                                           |
|-----------------------------------------------------|-------------------------------------------------------------------------------------------|
| PART NO                                             | DESCRIPTION                                                                               |
| FAEWS6514                                           | Eye Wash Station Panel only for (1) 32oz / 1L bottle #FAEW032SU Panel Size: 6.5" X 14"    |
| FAEWS1416                                           | Eye Wash Station Panel only for (2) 32oz / 1L bottle No: FAEW032SU Panel Size: 6.5" X 17" |
| FAEWS1113                                           | Eye Wash Station Panel only for (1) 16oz / 1L bottle No: FAEW016SU Panel Size: 11" X 14"  |
| FAEWS1213                                           | Eye Wash Station Panel only for (2) 16oz / 500ml bottles #FAEW016SU Panel Size: 12" x 13" |