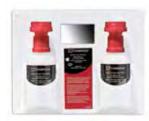

FAEWS1417F

FAEWS6517F

FAEWS1714F

FAEWS1114F

| PART NO    | DESCRIPTION                                                                                                       |
|------------|-------------------------------------------------------------------------------------------------------------------|
| FAEWS6517F | Eye wash complete station include Panel FAEWS6517 plus one (1) bottle of Isotonic solution FAEW032 32 oz / 1L     |
| FAEWS1417F | Eye Wash complete station include Panel FAEWS1417 plus two (2) bottles of Isotonic solution FAEW032 32 oz / 1L    |
| FAEWS1714F | Eye Wash complete station include Panel FAEWS1714 plus one (1) bottle of Isotonic solution FAEW032 32 oz / 1L     |
| FAEWS1114F | Eye Wash complete station include panel FAEWS1114 plus one (1) bottle of Isotonic solution FAEW016 16 oz / 500 ml |
|            |                                                                                                                   |