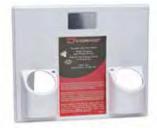

### EYEWASH STATIONS WITH EMPTY BOTTLES

| PART NO    | DESCRIPTION                                                                                                             |
|------------|-------------------------------------------------------------------------------------------------------------------------|
| FAEWS6517E | Eye Wash complete station include Panel FAEWS6517 plus one (1) empty Eye wash bottle 32 oz / 1L (empty) with eye cup    |
| FAEWS1417E | Eye Wash complete station include Panel FAEWS1417 plus two (2) empty Eye wash bottles 32 oz / 1L (empty) with eye cup   |
| FAEWS1714E | Eye Wash complete station include Panel FAEWS1417 plus one (1) empty Eye wash bottles 32 oz / 1L (empty) with eye cup   |
| FAEWS1114E | Eye Wash complete station include Panel FAEWS1114 plus one (1) empty Eye wash bottle 16 oz /500 ml (empty) with eye cup |