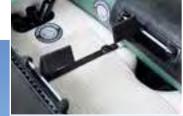

The 350fx comes with a removable skeg and 16 open or shut drain valves so this kayak can go easily through ocean surf or fish down class 3 rapids.

**Adjustable foot brace quickly** andeasilyadjuststo 20 different positions.