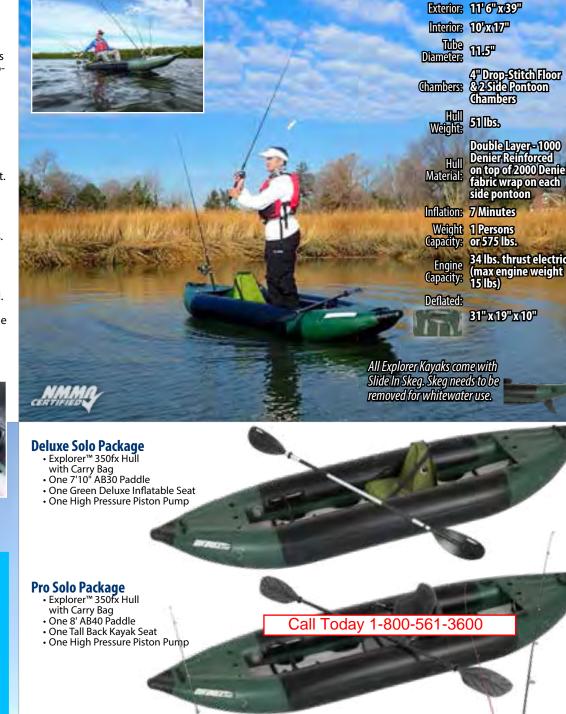

## Explorer<sup>™</sup> 350fx

## **Our Toughest, Most** Stable, Most Versatile **Solo Fishing Kayak Ever!**

The Sea Eagle Explorer 350fx is made with extra layers of thick 2000 denier fabric on the side tubes to protect against sharp fins and hooks. The double layer Drop-Stitch floor also has a top layer of EVA foam for secure footing.

These rugged kayaks also have built-in rod-holders and dozens of cutouts to hold rods, lures, pliers and even fish knives. It also features adjustable footrests which give rock solid foot support.

Perfect for solo fishing big lakes, open bays, long meandering rivers, intimate salt marshes...and even moderate white water rivers. Room for one large angler and a lot of gear. When rigged with our Swivel Seat Fishing Rig and a WaterSnake motor, this kayak takes fishing to a whole new level.

The 350fx comes with a removable skeg and 16 open or shut drain valves so this kayak can go easily through ocean surf or fish down class 3 rapids.

**Adjustable foot brace quickly** andeasilyadjuststo 20 different positions.

511153

Engine

Double Layer-1000 Denier Reinforced on top of 2000 Denier fabric wrap on each side pontoon

34 lbs. thrust electric (max engine weight 15 lbs)

31"x19"x10"

Swivel Seat Fishing Rig Package • Explorer™ 350fx Hull