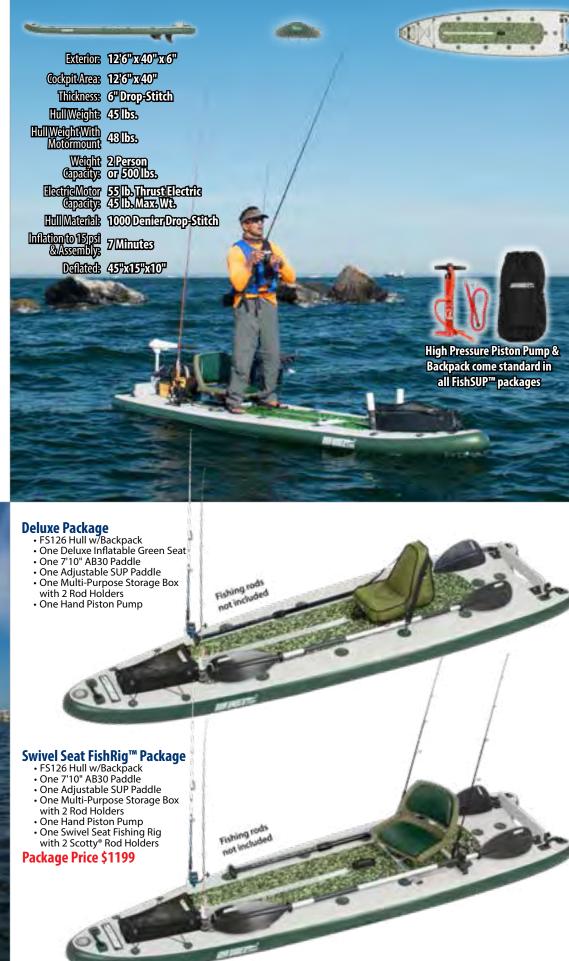

## FishSUP™ FS126 Game Changer for Anglers:

Provides a wide, stable platform for standing & casting with the ability to use a trolling motor!

This innovative fishing craft is just about the most practical way to get out where the fish are.

Super rugged because both the top and bottom are two layers of our thickest Drop-Stitch material and our thickest outer fabric. This fishing SUP can take a lot of hard use and abuse.

Easy to set up, easy to cast from, easy to stand up on, easy to motor silently, this is a true game changer. Far wider than other fishing SUPs in order to be far more stable. After all, who wants to worry about balance when catching a big fish? Narrower, more pointed bow allows this SUP to cut through waves. A wider width at stern with three fins provides true stability and tracking.

Best of all, there is plenty of space for coolers, tackle boxes, rods, etc.