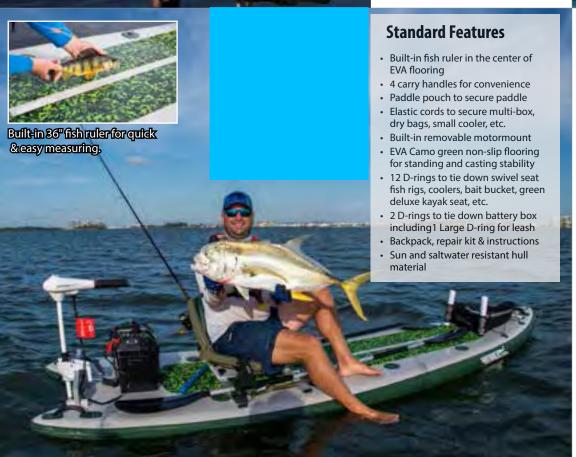

## FishSUP™ FS126 Game Changer for Anglers:

Provides a wide, stable platform for standing & casting with the ability to use a trolling motor!

This innovative fishing craft is just about the most practical way to get out where the fish are.

Super rugged because both the top and bottom are two layers of our thickest Drop-Stitch material and our thickest outer fabric. This fishing SUP can take a lot of hard use and abuse.

Easy to set up, easy to cast from, easy to stand up on, easy to motor silently, this is a true game changer. Far wider than other fishing SUPs in order to be far more stable. After all, who wants to worry about balance when catching a big fish? Narrower, more pointed bow allows this SUP to cut through waves. A wider width at stern with three fins provides true stability and tracking.

Best of all, there is plenty of space for coolers, tackle boxes, rods, etc.