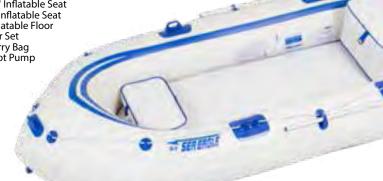

## Startup Package • SE9 Hull

- One 13" Inflatable Seat
- One 4" Inflatable Seat
- One Inflatable Floor
- One Oar Set
- One Carry Bag
- One Foot Pump