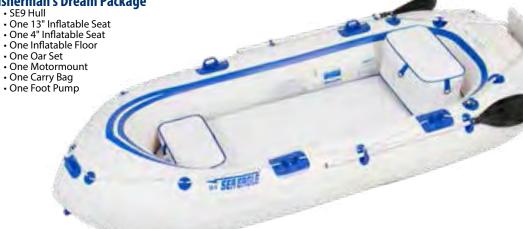

le boats.





#### **Standard Features**

- NMMA & CE Certified
- High Pressure I-beam Inflatable floor inside Nylon Fabric Cover inflates to 2 psi
- · Inflatable Seats With Nylon Covers
- All around grab line
- Bow towing grommet
- · Bow carry handle
- 4 molded oarclasps, 4 molded
- 6 rugged molded grommets to hold motormount for electric motors up to 74 lb. thrust
- · Safety chamber above main chamber
- Super tough 38 mil PolyKrylar™ **Hull Material**
- 4 Deluxe screw type one-way air valves
- 2 open/shut floor drains
- Sun & saltwater resistant hull
- · Inflation gauge, repair kit & instructions





## Startup Package • SE9 Hull

- One 13" Inflatable Seat
- One 4" Inflatable Seat
- One Inflatable Floor
- One Oar Set
- One Carry Bag
- One Foot Pump



#### Fisherman's Dream Package