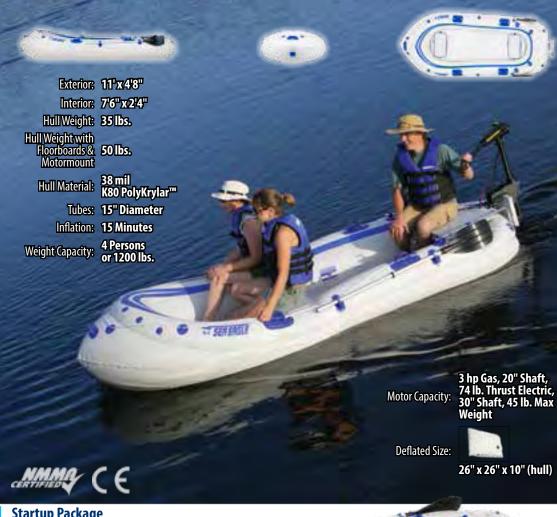

#### **Standard Features**

- NMMA & CE Certified
- High Pressure I-beam Inflatable floor inside Nylon Fabric Cover inflates to 2 psi
- · Inflatable Seats With Nylon Covers
- All around grab line
- Bow towing grommet
- · Bow carry handle
- 4 molded oarclasps, 4 molded
- 6 rugged molded grommets to hold motormount for electric motors up to 74 lb. thrust
- · Safety chamber above main chamber
- Super tough 38 mil PolyKrylar™ **Hull Material**
- 4 Deluxe screw type one-way air valves
- 2 open/shut floor drains
- Sun & saltwater resistant hull
- · Inflation gauge, repair kit & instructions