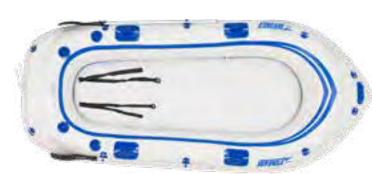

#### **Standard Features**

- NMMA & CE Certified
- High Pressure I-beam Inflatable floor inside Nylon Fabric Cover inflates to 2 psi
- · Inflatable Seats With Nylon Covers
- All around grab line
- Bow towing grommet
- · Bow carry handle
- 4 molded oarclasps, 4 molded
- 6 rugged molded grommets to hold motormount for electric motors up to 74 lb. thrust
- · Safety chamber above main chamber
- Super tough 38 mil PolyKrylar™ **Hull Material**
- 4 Deluxe screw type one-way air valves
- 2 open/shut floor drains
- Sun & saltwater resistant hull
- · Inflation gauge, repair kit & instructions

## Startup Package • SE9 Hull

- One 13" Inflatable Seat
- One 4" Inflatable Seat
- One Inflatable Floor
- One Oar Set
- One Carry Bag
- One Foot Pump