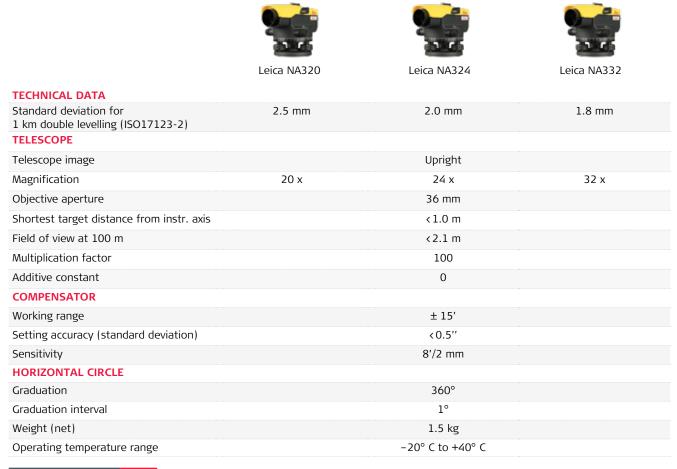

## Leica NA300 Series

PROTECT is subject to Leica Geosystems' international manufacturer warranty and the general terms and conditions for PROTECT. For more information visit www.leica-geosystems.com/protect