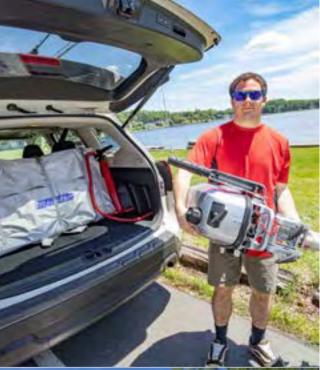

#### What Makes The Sea Eagle® PaddleSki™ 437ps Great!

- It can carry 2 people and hundreds of pounds of gear, yet it rolls up and packs in a bag in minutes to fit in your car trunk.
- The High Pressure, All Drop-Stitch center floor above the water creates a wider, more stable, stronger structure that allows this catamaran kayak to motor with a 6 hp motor at an incredible 17 mph with one person, 15 mph with two persons.
- It has a true center transom that can easily handle 6 hp motor or an electric motor. With a 5 or 6 hp motor, you can go at full speed up to 70 miles on a single 3 gallon tank of gasoline or up to 140 miles on a single 6 gallon tank of gas.
- It weighs just 67 lbs. with the transom and takes up the space of a large duffel bag. So storage is easy and compact.
- Fast and simple setup just roll out and inflate 10 to 15 minutes from bag to paddling, motoring, sailing or fishing.
- Fast and simple take-down just open 5 air valves, remove swivel seats, roll up and stow in bag.
- No need to ever bail. Water simply drains out of the drop stitch floor because transom is open at the corners.
- Very stow-able and very portable deflates 36" x 21" x 12" and because it weighs just 57 lbs., without the transom / 67 lbs. with the transom can be rolled up and carried in any car trunk, SUV, RV or flatbed truck.
- Can be used with our EZCart to roll the PaddleSki™ effortlessly from set-up point down to the the put-in point.
- 7 Convenient carry handles 4 inside the cockpit 2 for each passenger when motoring at higher speeds one carry handle at the bow and two carry handles at the stern for two people to pick up and easily walk the PaddleSki™.
- The Sea Eagle® PaddleSki™ can be sailed downwind with our ultralight Sea Eagle® QuikSail™ and motored back against
  the wind afterwards. Or it can be sailed as a true sailboat with a sail kit from SailboatsToGo.com and motored if becalmed.

We have now re-designed this unique catamaran inflatable kayak to be stronger, more rigid and better capable of taking an electric or a gas motor up to 6hp.

The PaddleSki still rolls up, packs in its own carry bag and fits easily in any car trunk, SUV or flat bed truck, even with a gas or electric motor!