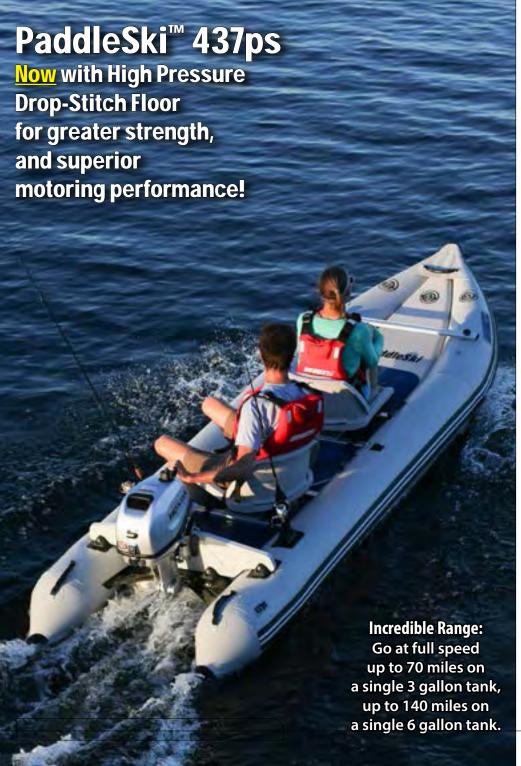

#### What Makes The Sea Eagle® PaddleSki™ 437ps Great!

- It can carry 2 people and hundreds of pounds of gear, yet it rolls up and packs in a bag in minutes to fit in your car trunk.
- The High Pressure, All Drop-Stitch center floor above the water creates a wider, more stable, stronger structure that allows this catamaran kayak to motor with a 6 hp motor at an incredible 17 mph with one person, 15 mph with two persons.
- It has a true center transom that can easily handle 6 hp motor or an electric motor. With a 5 or 6 hp motor, you can go at full speed up to 70 miles on a single 3 gallon tank of gasoline or up to 140 miles on a single 6 gallon tank of gas.
- It weighs just 67 lbs. with the transom and takes up the space of a large duffel bag. So storage is easy and compact.
- Fast and simple setup just roll out and inflate 10 to 15 minutes from bag to paddling, motoring, sailing or fishing.
- Fast and simple take-down just open 5 air valves, remove swivel seats, roll up and stow in bag.
- No need to ever bail. Water simply drains out of the drop stitch floor because transom is open at the corners.
- Very stow-able and very portable deflates 36" x 21" x 12" and because it weighs just 57 lbs., without the transom / 67 lbs. with the transom can be rolled up and carried in any car trunk, SUV, RV or flatbed truck.
- Can be used with our EZCart to roll the PaddleSki™ effortlessly from set-up point down to the the put-in point.
- 7 Convenient carry handles 4 inside the cockpit 2 for each passenger when motoring at higher speeds one carry handle at the bow and two carry handles at the stern for two people to pick up and easily walk the PaddleSki™.
- The Sea Eagle® PaddleSki™ can be sailed downwind with our ultralight Sea Eagle® QuikSail™ and motored back against
  the wind afterwards. Or it can be sailed as a true sailboat with a sail kit from SailboatsToGo.com and motored if becalmed.