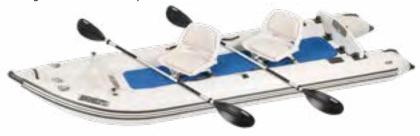

### 2 Person Swivel Seat Package 437ps Hull with Carry Bag 2 Locking Swivel Seats AB30 Double End Paddles

- High Pressure Piston Pump