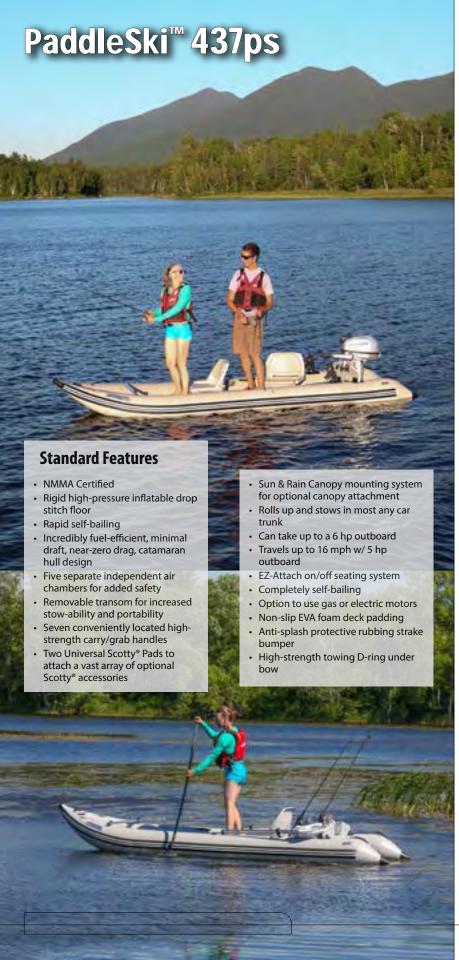

#### What Makes The Sea Eagle® PaddleSki™ 437ps Great!

- It can carry 2 people and hundreds of pounds of gear, yet it rolls up and packs in a bag in minutes to fit in your car trunk.
- The High Pressure, All Drop-Stitch center floor above the water creates a wider, more stable, stronger structure that allows this catamaran kayak to motor with a 6 hp motor at an incredible 17 mph with one person, 15 mph with two persons.
- It has a true center transom that can easily handle 6 hp motor or an electric motor. With a 5 or 6 hp motor, you can go at full speed up to 70 miles on a single 3 gallon tank of gasoline or up to 140 miles on a single 6 gallon tank of gas.
- It weighs just 67 lbs. with the transom and takes up the space of a large duffel bag. So storage is easy and compact.
- Fast and simple setup just roll out and inflate 10 to 15 minutes from bag to paddling, motoring, sailing or fishing.
- Fast and simple take-down just open 5 air valves, remove swivel seats, roll up and stow in bag.
- No need to ever bail. Water simply drains out of the drop stitch floor because transom is open at the corners.
- Very stow-able and very portable deflates 36" x 21" x 12" and because it weighs just 57 lbs., without the transom / 67 lbs. with the transom can be rolled up and carried in any car trunk, SUV, RV or flatbed truck.
- Can be used with our EZCart to roll the PaddleSki™ effortlessly from set-up point down to the the put-in point.
- 7 Convenient carry handles 4 inside the cockpit 2 for each passenger when motoring at higher speeds one carry handle at the bow and two carry handles at the stern for two people to pick up and easily walk the PaddleSki™.
- The Sea Eagle® PaddleSki™ can be sailed downwind with our ultralight Sea Eagle® QuikSail™ and motored back against
  the wind afterwards. Or it can be sailed as a true sailboat with a sail kit from SailboatsToGo.com and motored if becalmed.