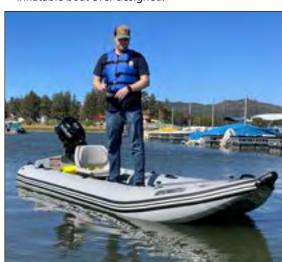

## The Only Two Person Kayak that can motor at 17 mph and take you as far as you wish!

The Sea Eagle PaddleSki™ offers many unique advantages over rigid or other kinds of inflatable kayaks..

- 1. It is unsinkable because of 5 separate air compartments.
- It's rigid drop stitch floor is above the waterline, making this a true catamaran kayak, providing structural strength, reducing drag and increasing speed.
- A removable transom to easily hold up to a 6 hp motor allows it to motor FAST!
- It is easy to stow or store. And it is uniquely portable because it rolls up and packs in its own carry bag.
- 5. The Sea Eagle PaddleSki is a multipurpose craft that can be paddled, sailed, motored or fished.
- The Sea Eagle PaddleSki is the only 14 foot kayak that can be motored long distances at up 17 mph and still be carried in a car trunk, SUV, RV, flatbed truck or on a small airplane.
- 7. This is a truly seaworthy craft that can navigate wind, waves and currents with ease and safety.

#### What Makes The Sea Eagle® PaddleSki™ 437ps Great!

- It can carry 2 people and hundreds of pounds of gear, yet it rolls up and packs in a bag in minutes to fit in your car trunk.
- The High Pressure, All Drop-Stitch center floor above the water creates a wider, more stable, stronger structure that allows this catamaran kayak to motor with a 6 hp motor at an incredible 17 mph with one person, 15 mph with two persons.
- It has a true center transom that can easily handle 6 hp motor or an electric motor. With a 5 or 6 hp motor, you can go at full speed up to 70 miles on a single 3 gallon tank of gasoline or up to 140 miles on a single 6 gallon tank of gas.
- It weighs just 67 lbs. with the transom and takes up the space of a large duffel bag. So storage is easy and compact.
- Fast and simple setup just roll out and inflate 10 to 15 minutes from bag to paddling, motoring, sailing or fishing.
- Fast and simple take-down just open 5 air valves, remove swivel seats, roll up and stow in bag.
- No need to ever bail. Water simply drains out of the drop stitch floor because transom is open at the corners.
- Very stow-able and very portable deflates 36" x 21" x 12" and because it weighs just 57 lbs., without the transom / 67 lbs. with the transom can be rolled up and carried in any car trunk, SUV, RV or flatbed truck.
- Can be used with our EZCart to roll the PaddleSki™ effortlessly from set-up point down to the the put-in point.
- 7 Convenient carry handles 4 inside the cockpit 2 for each passenger when motoring at higher speeds one carry handle at the bow and two carry handles at the stern for two people to pick up and easily walk the PaddleSki™.
- The Sea Eagle® PaddleSki™ can be sailed downwind with our ultralight Sea Eagle® QuikSail™ and motored back against
  the wind afterwards. Or it can be sailed as a true sailboat with a sail kit from SailboatsToGo.com and motored if becalmed.

#### The All NEW Sea Eagle® PaddleSki™ The Original Inflatable Catamaran Kayak

The Sea Eagle® PaddleSki™ always was a unique craft, truly different in design, always able to do many things - unique in so many ways with almost unlimited advantages and ways to use it!