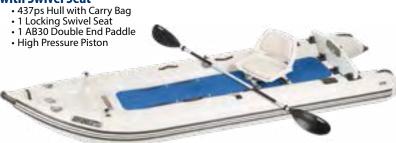

now features a rugged transom that allows this catamaran kayak to truly go 17 mph with just a 6 hp
- 2. Because it takes an electric or gas motor, it can be used on small ponds, inland lakes, wide open bays or seas & oceans...this is a boat that can be motored very long distances almost anywhere there is water.
- 3. Because it draws only 2 or 3 inches of draft, the PaddleSki can be fished in deep or shallow waters.
- 4. With a 6 hp motor, the FastCat<sup>™</sup> can go 17 mph with 1 person or 15 mph with 2 people.
- 5. This is the most portable, practical, economical inflatable boat ever designed.





Unique Catamaran Hull Design with High Pressure Drop-Stitch Floor 7" above the bottom of pontoons make this kayak far more efficient.





#### 1 Person Start Up Package

with Swivel Seat



### 2 Person Swivel Seat Package 437ps Hull with Carry Bag 2 Locking Swivel Seats AB30 Double End Paddles

- High Pressure Piston Pump