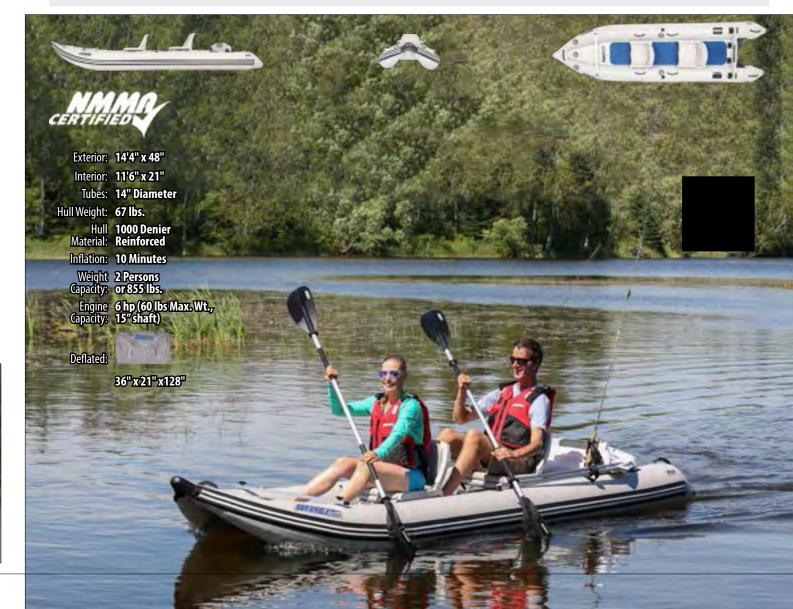

#### What Makes The Sea Eagle® PaddleSki™ 437ps Great!

- It can carry 2 people and hundreds of pounds of gear, yet it rolls up and packs in a bag in minutes to fit in your car trunk.
- The High Pressure, All Drop-Stitch center floor above the water creates a wider, more stable, stronger structure that allows this catamaran kayak to motor with a 6 hp motor at an incredible 17 mph with one person, 15 mph with two persons.
- It has a true center transom that can easily handle 6 hp motor or an electric motor. With a 5 or 6 hp motor, you can go at full speed up to 70 miles on a single 3 gallon tank of gasoline or up to 140 miles on a single 6 gallon tank of gas.
- It weighs just 67 lbs. with the transom and takes up the space of a large duffel bag. So storage is easy and compact.
- Fast and simple setup just roll out and inflate 10 to 15 minutes from bag to paddling, motoring, sailing or fishing.
- Fast and simple take-down just open 5 air valves, remove swivel seats, roll up and stow in bag.
- No need to ever bail. Water simply drains out of the drop stitch floor because transom is open at the corners.
- Very stow-able and very portable deflates 36" x 21" x 12" and because it weighs just 57 lbs., without the transom / 67 lbs. with the transom can be rolled up and carried in any car trunk, SUV, RV or flatbed truck.
- Can be used with our EZCart to roll the PaddleSki™ effortlessly from set-up point down to the the put-in point.
- 7 Convenient carry handles 4 inside the cockpit 2 for each passenger when motoring at higher speeds one carry handle at the bow and two carry handles at the stern for two people to pick up and easily walk the PaddleSki™.
- The Sea Eagle® PaddleSki™ can be sailed downwind with our ultralight Sea Eagle® QuikSail™ and motored back against
  the wind afterwards. Or it can be sailed as a true sailboat with a sail kit from SailboatsToGo.com and motored if becalmed.