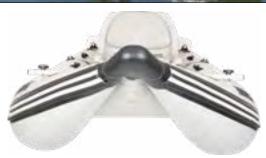

Unique Catamaran Hull Design with High Pressure Drop-Stitch Floor 7" above the bottom of pontoons make this kayak far more efficient.