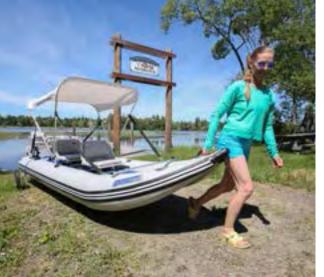

#### What Makes The Sea Eagle® PaddleSki™ 437ps Great!

- It can carry 2 people and hundreds of pounds of gear, yet it rolls up and packs in a bag in minutes to fit in your car trunk.
- The High Pressure, All Drop-Stitch center floor above the water creates a wider, more stable, stronger structure that allows this catamaran kayak to motor with a 6 hp motor at an incredible 17 mph with one person, 15 mph with two persons.
- It has a true center transom that can easily handle 6 hp motor or an electric motor. With a 5 or 6 hp motor, you can go at full speed up to 70 miles on a single 3 gallon tank of gasoline or up to 140 miles on a single 6 gallon tank of gas.
- It weighs just 67 lbs. with the transom and takes up the space of a large duffel bag. So storage is easy and compact.
- Fast and simple setup just roll out and inflate 10 to 15 minutes from bag to paddling, motoring, sailing or fishing.
- Fast and simple take-down just open 5 air valves, remove swivel seats, roll up and stow in bag.
- No need to ever bail. Water simply drains out of the drop stitch floor because transom is open at the corners.
- Very stow-able and very portable deflates 36" x 21" x 12" and because it weighs just 57 lbs., without the transom / 67 lbs. with the transom can be rolled up and carried in any car trunk, SUV, RV or flatbed truck.
- Can be used with our EZCart to roll the PaddleSki™ effortlessly from set-up point down to the the put-in point.
- 7 Convenient carry handles 4 inside the cockpit 2 for each passenger when motoring at higher speeds one carry handle at the bow and two carry handles at the stern for two people to pick up and easily walk the PaddleSki™.
- The Sea Eagle® PaddleSki™ can be sailed downwind with our ultralight Sea Eagle® QuikSail™ and motored back against
  the wind afterwards. Or it can be sailed as a true sailboat with a sail kit from SailboatsToGo.com and motored if becalmed.