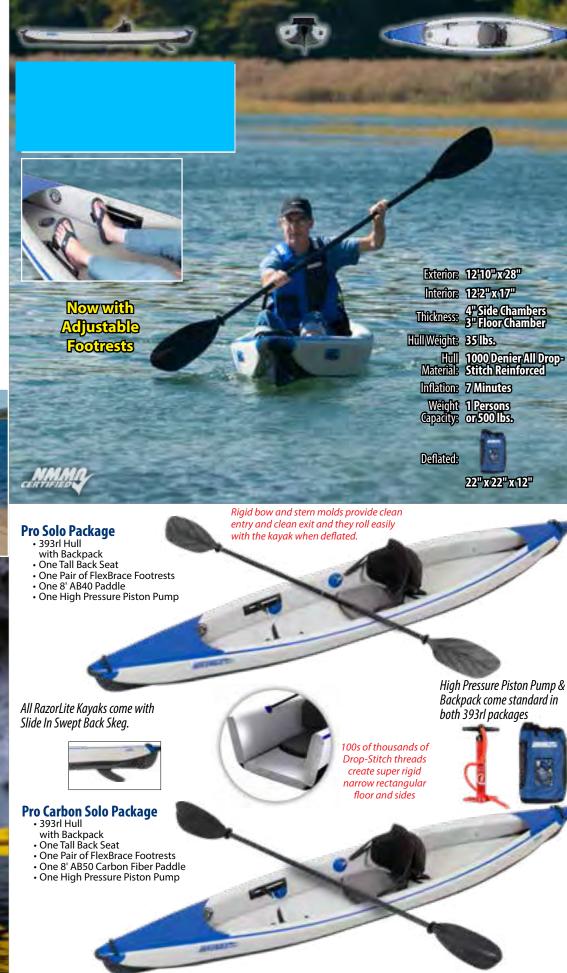

## RazorLite<sup>™</sup> 393rl **Our Super Fast, Super Light, Super Portable Solo Travel Kayak!** The Sea Eagle RazorLite™ is the first all Drop-Stitch inflatable kayak in the world. Drop-Stitch construction (see diagram on next page) makes possible a very narrow hull width (just 28") in relation to length. This, in combination with sharp, rigid bow and stern molds, allows this kayak to attain paddling speeds of up to 6 mph. This solo kayak is the perfect travel kayak for trips to wilderness lakes, far away bays or island hideaways. It fits in its own backpack carry bag with the seat, paddle and pump and can even be checked in as luggage. Because of the narrow Drop-Stitch side pontoons, there is plenty of room in the cockpit for one paddler and a lot of gear. **This Patented Design features** All Drop-Stitch Construction with sharp bow and stern molds for clean entry and clean exit. **Standard Features** NMMA Certified Unique Patented (U.S. Patent #9,452,809) all Drop-Stitch construction with rigid bow and stern molds for faster paddling 2 Adjustable Footrests for super easy adjustments and great foot support when paddling 3 Deluxe one way recessed air Large removable skeg at rear to control yaw and improve speed 4 D-Rings to secure seat Bow and stern grab handles 2 open and close drain valves Sun & saltwater resistant hull material Inflates up to 10 psi for hard hull paddling performance Nylon backpack, repair kit & printed instructions