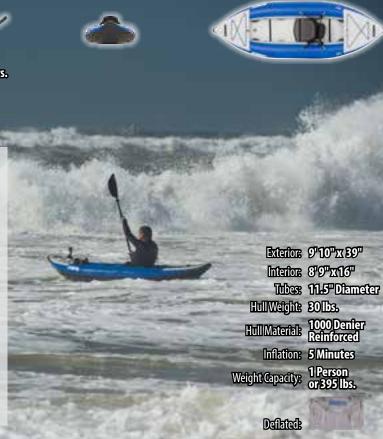

## **Standard Features**

- NMMA Certified
- · 3 Deluxe one-way recessed air valves
- Front & stern carry handles
- 16 screw type self-bailing open/ shut floor drains
- · Large removable skeg for flatwater touring
- Bow and stern deck rigging
- Separate inner High Pressure Drop-Stitch floor for greater rigidity & structural strength
- 18 stainless steel D-rings to secure seats, thigh straps and
- Rated for Class IV rapids
- Carry bag, repair kit & instructions