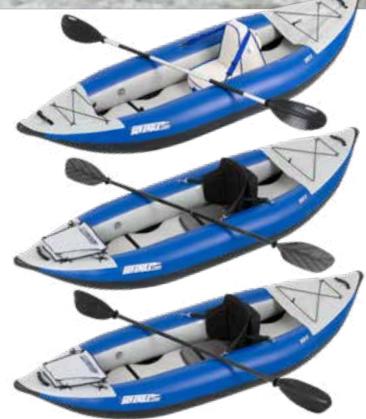

## Deluxe Package • 300x Hull

- with Kayak Bag
  One 7'10" AB30 Paddle
  One Deluxe Kayak Seat
- One Foot Pump

## Pro Kayak Package • 300x Hull with Kayak Bag • One 8' AB40 Paddle • One Tall Back Seat

- One Small Kayak Stow Bag
- One Foot Pump

## Pro Carbon Package • 300x Hull

- with Kayak Bag
  One 8' AB50 Carbon Fiber Paddle
  One Tall Back Seat
- One Small Kayak Stow Bag
- One Foot Pump

All Explorer Kayaks come with Slide In Skeg. Skeg needs to be removed for whitewater use.