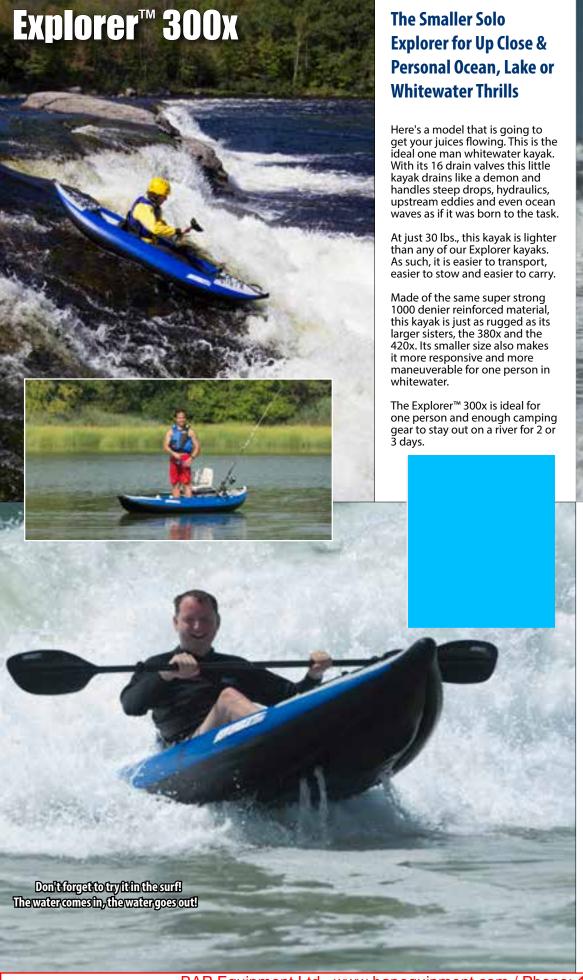

## **Standard Features**

- NMMA Certified
- · 3 Deluxe one-way recessed air valves
- Front & stern carry handles
- 16 screw type self-bailing open/ shut floor drains
- · Large removable skeg for flatwater touring
- Bow and stern deck rigging
- Separate inner High Pressure Drop-Stitch floor for greater rigidity & structural strength
- 18 stainless steel D-rings to secure seats, thigh straps and
- Rated for Class IV rapids
- Carry bag, repair kit & instructions