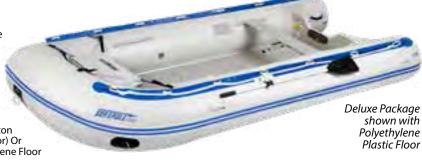

## Deluxe Package • 14sr Hull with Boat Bag • 6" High Pressure Inflatable

- Drop-Stitch Floor Or Polyethylene Plastic Floorboard Set
- One Aluminum
- Bench Seat

  One AB255 Collapsible Oar Set

Wide Canopy

One Bow BagOne Auto Dual Action Piston Pump (w/Drop-Stitch Floor) Or Foot Pump with Polyethylene Floor

 Hefty %" grab line running through brass grommets & a line of double layer fabric hogging on sides for