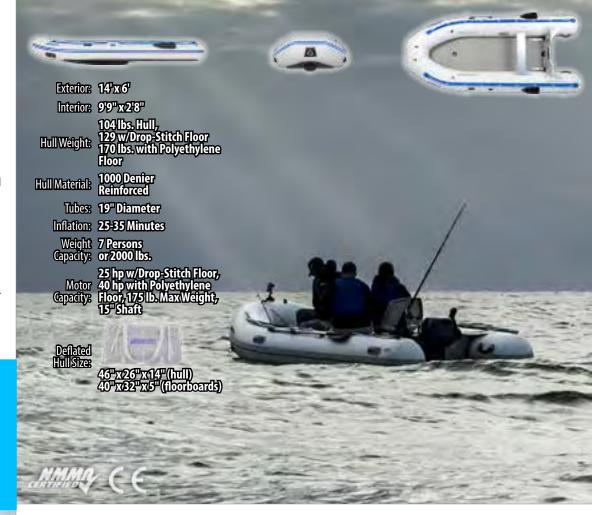

## **Sport Runabout 14sr Standard Features**

- · NMMA & CE Certified
- · Smooth rounded hull shape for less drag and more efficient motoring
- · Wide beam hull design for stability and added capacity
- Patented (U.S. Patent #8,286,573 2) outside Drop-Stitch inflatable keel for smoother ride, super precise steering and faster planing
- Choice of 6" Drop-Stitch (DS) floor for easiest assembly and lightest weight or rugged polyethylene floorboards

## **Our Boat With** The Most!

Ever since using the original Sea Eagle 14sr to run around Long Island, we have been impressed with the seaworthiness and the rugged capabilities of this great size. Now that it features a wider bow with a smoother curved shape and even more flotation, we can tell you this new improved model rides even better through waves and rough seas.

Want to go offshore 15 miles, the 14sr can do it. Want to go through inlets with 8 to 10 mile currents, the 14sr can do it. Want to carry people, gas and supplies to take you a 100 miles, the 14sr can do it.

This is our largest, our most rugged, our most seaworthy transom boat. The Sea Eagle 14sr is the Queen of the Line.