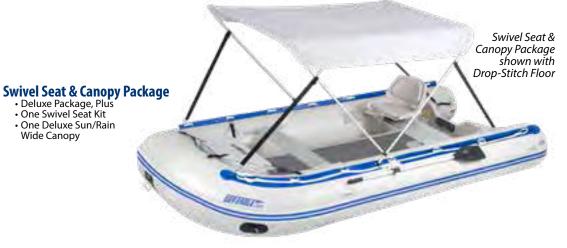

## Deluxe Package • 14sr Hull with Boat Bag • 6" High Pressure Inflatable

- Drop-Stitch Floor Or Polyethylene Plastic Floorboard Set
- One Aluminum
- Bench Seat

  One AB255 Collapsible Oar Set

Wide Canopy