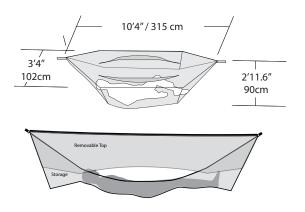

## 3 season ultralight

Hanging out. Sleep between the trees in a protected hammock, without the need to tote a separate tarp. You won't believe how roomy it is inside!

- · Patented 2 pole covered hammock design provides the comfort of hammock and the functionality of a tent.
- Sleeping on your side is not only possible, but comfortable,too! Camper can lie in a true horizontal position for restful sleep.
- · Wide web straps secure easily to two trees or other stable structures, for a fast and easy set up, without damaging the trees
- Protective overfly offers full weather protection.
- · Side entry wall flaps allow easy entry/exit from both sides of the tent
- Built in mesh windows in the wall flaps offer insect protection, or can be opened completely when needed
- · Interior gear storage options abound in head and foot areas as well as overhead via the ridge strap

### 3 season ultralight

- Patented two pole hammock design with the sleeping area suspended below the crossbars
- Provides true horizontal sleeping positions for rest on either your back or sides. No more sore backs!
- Crossbars are two piece design with push pin reinforcement sleeve allowing for a small pack size.
- Storage area at the head end is large enough for a backpack, shoes...
- Double layer fabric provides a 'sleeve' for insertion of a mat for added warmth when temperature drops
- Fabricated with 75D polyester and coated to a minimum level of 1500mm
- Web straps are used as they have very little impact to trees. Webs are wrapped around trees (or poles) and are tied off.
- Add an optional Tropicsleeve for bug free leisure or a Campersleeve to create a bug free and weather protected tent.