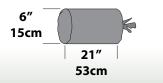

### 3 season ultralight

- Patented two pole hammock design with the sleeping area suspended below the crossbars
- Provides true horizontal sleeping positions for rest on either your back or sides. No more sore backs!
- Crossbars are two piece design with push pin reinforcement sleeve allowing for a small pack size.
- Storage area at the head end is large enough for a backpack, shoes...
- Double layer fabric provides a 'sleeve' for insertion of a mat for added warmth when temperature drops
- Fabricated with 75D polyester and coated to a minimum level of 1500mm
- Web straps are used as they have very little impact to trees. Webs are wrapped around trees (or poles) and are tied off.
- Add an optional Tropicsleeve for bug free leisure or a Campersleeve to create a bug free and weather protected tent.