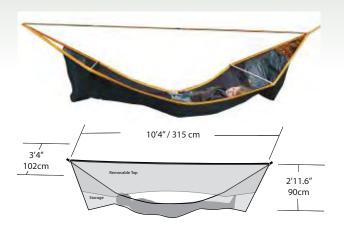

## 3 season ultralight

Hanging out. Sleep between the trees in a protected hammock, without the need to tote a separate tarp. You won't believe how roomy it is inside!

- · Patented 2 pole covered hammock design provides the comfort of hammock and the functionality of a tent.
- Sleeping on your side is not only possible, but comfortable,too! Camper can lie in a true horizontal position for restful sleep.
- · Wide web straps secure easily to two trees or other stable structures, for a fast and easy set up, without damaging the trees
- Protective overfly offers full weather protection.
- · Side entry wall flaps allow easy entry/exit from both sides of the tent
- Built in mesh windows in the wall flaps offer insect protection, or can be opened completely when needed
- · Interior gear storage options abound in head and foot areas as well as overhead via the ridge strap

**Upper Layer** Hammock **Breathability** 

Upper layer, 75D polyester 1500mm coating 75D polyester 800mm coating 40D noseeum mesh

2 crossbars are steel construction, rugged cam buckles for web adjustment

### 3 season ultralight

- Patented two pole hammock design with the sleeping area suspended below the crossbars
- Provides true horizontal sleeping positions for rest on either your back or sides. No more sore backs!
- Crossbars are two piece design with push pin reinforcement sleeve allowing for a small pack size.
- Storage area at the head end is large enough for a backpack, shoes...
- Double layer fabric provides a 'sleeve' for insertion of a mat for added warmth when temperature drops
- Fabricated with 75D polyester and coated to a minimum level of 1500mm
- Web straps are used as they have very little impact to trees. Webs are wrapped around trees (or poles) and are tied off.
- Add an optional Tropicsleeve for bug free leisure or a Campersleeve to create a bug free and weather protected tent.