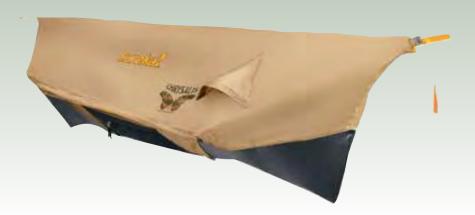

## **HAMMOCK TENT**

# **Chrysalis**

## 3 season ultralight

Hanging out. Sleep between the trees in a protected hammock, without the need to tote a separate tarp. You won't believe how roomy it is inside!

- · Patented 2 pole covered hammock design provides the comfort of hammock and the functionality of a tent.
- Sleeping on your side is not only possible, but comfortable,too! Camper can lie in a true horizontal position for restful sleep.
- · Wide web straps secure easily to two trees or other stable structures, for a fast and easy set up, without damaging the trees
- Protective overfly offers full weather protection.
- · Side entry wall flaps allow easy entry/exit from both sides of the tent
- Built in mesh windows in the wall flaps offer insect protection, or can be opened completely when needed
- · Interior gear storage options abound in head and foot areas as well as overhead via the ridge strap