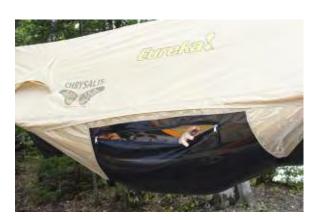

### 3 season ultralight

- Patented two pole hammock design with the sleeping area suspended below the crossbars
- Provides true horizontal sleeping positions for rest on either your back or sides. No more sore backs!
- Crossbars are two piece design with push pin reinforcement sleeve allowing for a small pack size.
- Storage area at the head end is large enough for a backpack, shoes...
- Double layer fabric provides a 'sleeve' for insertion of a mat for added warmth when temperature drops
- Fabricated with 75D polyester and coated to a minimum level of 1500mm
- Web straps are used as they have very little impact to trees. Webs are wrapped around trees (or poles) and are tied off.
- Add an optional Tropicsleeve for bug free leisure or a Campersleeve to create a bug free and weather protected tent.

#### **Campersleeve**

- Add the Campersleeve to the Chrysalis Hammock ST to create a full all weather sleep system. Ideal for backpacking, canoe trips, camping, cottage, backyard...'
- The Campersleeve once fitted to the Hammock ST creates a bug free and fully watertight sleeping system or hammock tent!'
- The top fabric, canopy, uses 75D Armatech polyester waterproof coated to 1500mm minimum levels.
- The underside that wraps around the hammock uses noseeum mesh ensuring a bug free living space
- Coated side curtains can be secured tightly for severe weather and to retain heat on cooler nights. Curtains can also be left hanging loose or secured 'open' for increased air flow on warmer days and nights while still having full bug protection.
- Side zipper entry allows for quick and easy entry or exit
- Two air vents are positioned at the 'head' end of the canopy.