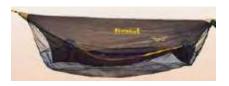

#### **Hammock ST**

## **Tropicsleeve**

- Add the Tropicscreen to the Chrysalis Hammock ST to create the best hammock resting environment, no bugs and no back pain. Ideal for decks, backyard, cottage and wherever you can find two trees!
- Full "no see um" mesh sleeve that completely wraps around the Chrysalis hammock
- Provides full protection to both flying and crawling insects, designed for use in tropical climates
- Side zipper entry doors make access to the hammock simple and convenient
- · Can be fitted for use with some other hammock brands

#### **Campersleeve**

- Add the Campersleeve to the Chrysalis Hammock ST to create a full all weather sleep system. Ideal for backpacking, canoe trips, camping, cottage, backyard...'
- The Campersleeve once fitted to the Hammock ST creates a bug free and fully watertight sleeping system or hammock tent!'
- The top fabric, canopy, uses 75D Armatech polyester waterproof coated to 1500mm minimum levels.
- The underside that wraps around the hammock uses noseeum mesh ensuring a bug free living space
- Coated side curtains can be secured tightly for severe weather and to retain heat on cooler nights. Curtains can also be left hanging loose or secured 'open' for increased air flow on warmer days and nights while still having full bug protection.
- Side zipper entry allows for quick and easy entry or exit
- Two air vents are positioned at the 'head' end of the canopy.