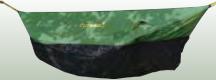

#### **Hammock ST**

### 3 season ultralight

- Patented two pole hammock design with the sleeping area suspended below the crossbars
- Provides true horizontal sleeping positions for rest on either your back or sides. No more sore backs!
- Crossbars are two piece design with push pin reinforcement sleeve allowing for a small pack size.
- Storage area at the head end is large enough for a backpack, shoes...
- Double layer fabric provides a 'sleeve' for insertion of a mat for added warmth when temperature drops
- Fabricated with 75D polyester and coated to a minimum level of 1500mm
- Web straps are used as they have very little impact to trees. Webs are wrapped around trees (or poles) and are tied off.
- Add an optional Tropicsleeve for bug free leisure or a Campersleeve to create a bug free and weather protected tent.