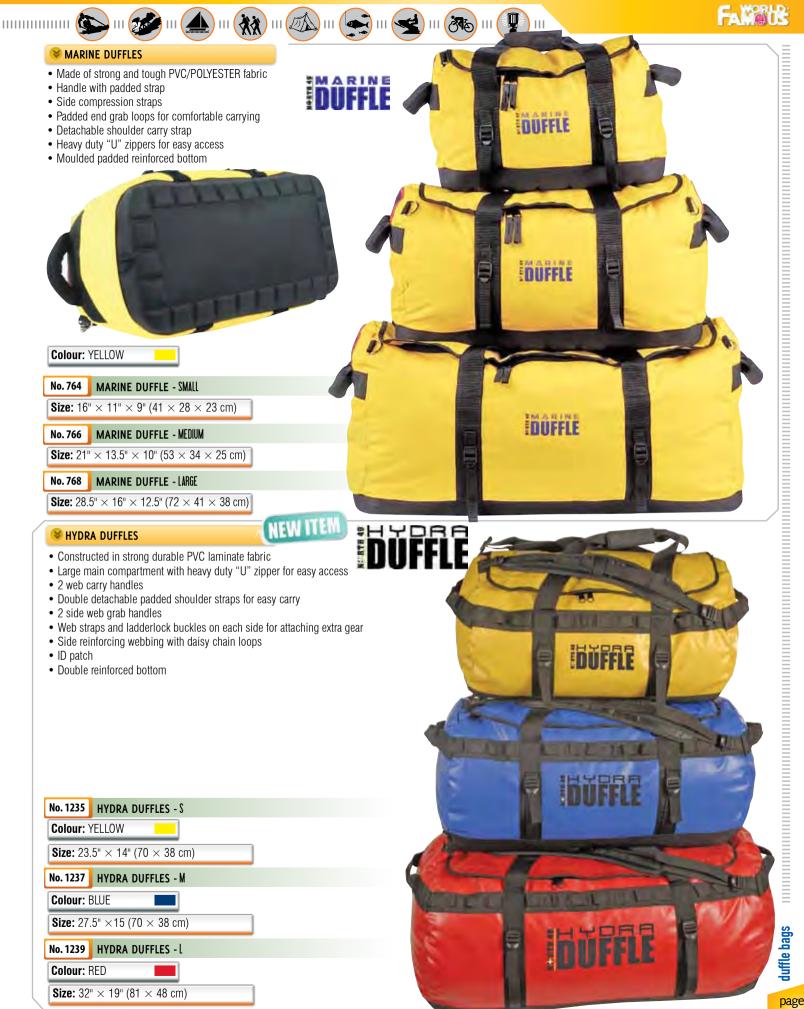

lyester fabric with PVC backing
- · Large size duffle is ideal for travel, camping and storage
- · Wheels and retractable pull handle for easy rolling
- Hide away padded back pack shoulder straps
- Large main zippered compartment
- Large zipper open bottom compartment is ideal for delicate clothing or ski boots
- · Zipper side pockets and mesh front pocket
- · Detachable shoulder strap with plastic shoulder patch
- Carry handle
- Side haul handles
- Plastic skid pads protect bottom of bag
- Side vinyl business card holder with privacy flap

|            | Colours |  |
|------------|---------|--|
| RED/BLACK  |         |  |
| GREY/BLACK |         |  |

Size:  $36" \times 15" \times 16.5"$  (91 × 38 × 42 cm)

BAP Equipment Ltd. ww

www.bapequipment.com Phone:1-800-561-3600

NORTH

NORTH 49



BAP Equipment Ltd.

www.bapequipment.com



page 38

www.bapequipment.com

Phone:1-800-561-3600



canvas duffle bags